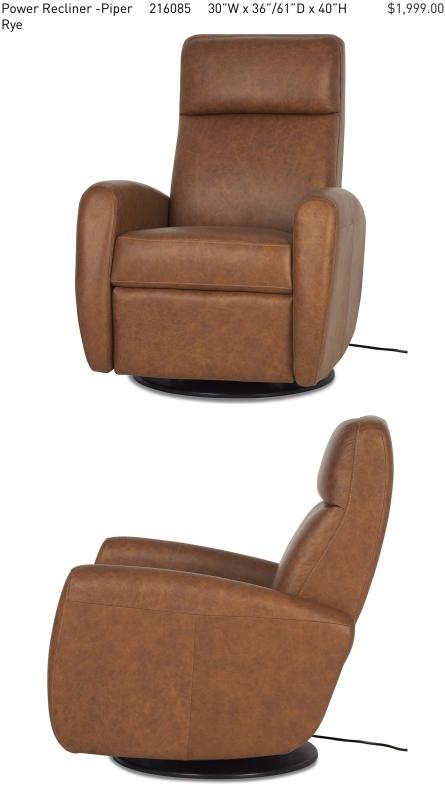

# **GARNEAU** POWER RECLINER

PRODUCT

CODE

MEASUREMENTS

#### **PRODUCT OVERVIEW**

100% top grain leather Character leather finish Protective performance finish applied to surface of leather High density, contour-cut foam and elastic webbing suspension Solid and engineered wood frame Power recline, swivel and glide function Made in Canada

**COLOUR/FINISH** Piper Rye